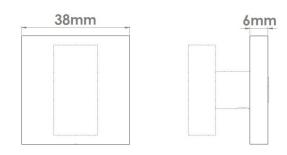

Product Code: 249

Product Name: Square Pillow Turn Rose

Description:

A concealed rose for your bathroom turn. Part of our

'Elements, by Croft' Collection.

Whether you are looking for seamlessly matching door and cabinet furniture, or seeking a more eclectic personalised look, Elements, By Croft will allow you to explore your options and customise your selection.

## **Product Information**

A concealed rose for your bathroom turn. Part of our 'Elements, by Croft' Collection.

Whether you are looking for seamlessly matching door and cabinet furniture, or seeking a more eclectic personalised look, Elements, By Croft will allow you to explore your options and customise your selection.