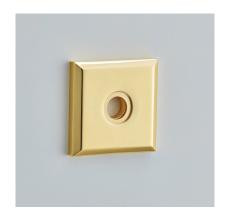

Product Code: 249

Product Name: Square Pillow Turn Rose

Description:

A concealed rose for your bathroom turn. Part of our

'Elements, by Croft' Collection.

Whether you are looking for seamlessly matching door and cabinet furniture, or seeking a more eclectic personalised look, Elements, By Croft will allow you to explore your options and customise your selection.

Shown here in our Polished Brass Unlacquered finish.

## **Product Information**

A concealed rose for your bathroom turn. Part of our 'Elements, by Croft' Collection.

Whether you are looking for seamlessly matching door and cabinet furniture, or seeking a more eclectic personalised look, Elements, By Croft will allow you to explore your options and customise your selection.