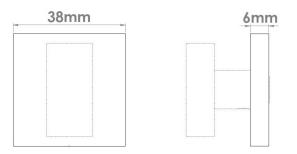

Product Code:248Product Name:Square Straight Step Turn RoseDescription:A concealed rose for your bathroom turn. Part of our<br/>'Elements, by Croft' Collection.Whether you are looking for seamlessly matching door<br/>and cabinet furniture, or seeking a more eclectic<br/>personalised look, Elements, By Croft will allow you to

## Product Information

A concealed rose for your bathroom turn. Part of our 'Elements, by Croft' Collection.

Whether you are looking for seamlessly matching door and cabinet furniture, or seeking a more eclectic personalised look, Elements, By Croft will allow you to explore your options and customise your selection.