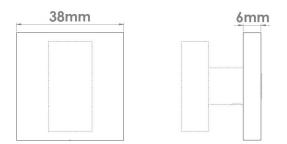

Product Code:247Product Name:Square Step Turn RoseDescription:A concealed rose for your bathroom turn. Part of our<br/>'Elements, by Croft' Collection.Whether you are looking for seamlessly matching door<br/>and cabinet furniture, or seeking a more eclectic<br/>personalised look, Elements, By Croft will allow you to<br/>explore your options and customise your selection.

## Product Information

A concealed rose for your bathroom turn. Part of our 'Elements, by Croft' Collection.

Whether you are looking for seamlessly matching door and cabinet furniture, or seeking a more eclectic personalised look, Elements, By Croft will allow you to explore your options and customise your selection.