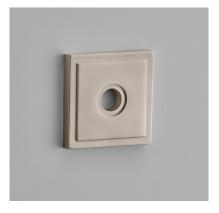

Product Code:247Product Name:Square Step Turn RoseDescription:A concealed rose for your bathroom turn. Part of our<br/>'Elements, by Croft' Collection.Whether you are looking for seamlessly matching door<br/>and cabinet furniture, or seeking a more eclectic<br/>personalised look, Elements, By Croft will allow you to<br/>explore your options and customise your selection.

Shown here in our Satin Nickel finish.

## Product Information

A concealed rose for your bathroom turn. Part of our 'Elements, by Croft' Collection.

Whether you are looking for seamlessly matching door and cabinet furniture, or seeking a more eclectic personalised look, Elements, By Croft will allow you to explore your options and customise your selection.