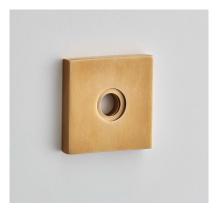

Product Code:246Product Name:Square Plain Turn RoseDescription:A concealed rose for your bathroom turn. Part of our<br/>'Elements, by Croft' Collection.Whether you are looking for seamlessly matching door<br/>and cabinet furniture, or seeking a more eclectic<br/>personalised look, Elements, By Croft will allow you to<br/>explore your options and customise your selection.

Shown here in our Smoked Brass finish.

## Product Information

A concealed rose for your bathroom turn. Part of our 'Elements, by Croft' Collection.

Whether you are looking for seamlessly matching door and cabinet furniture, or seeking a more eclectic personalised look, Elements, By Croft will allow you to explore your options and customise your selection.