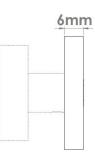

Product Code:246Product Name:Square Plain Turn RoseDescription:A concealed rose for your bathroom turn. Part of our<br/>'Elements, by Croft' Collection.Whether you are looking for seamlessly matching door<br/>and cabinet furniture, or seeking a more eclectic<br/>personalised look, Elements, By Croft will allow you to<br/>explore your options and customise your selection.

Shown here in our Smoked Brass finish.

## Product Information

A concealed rose for your bathroom turn. Part of our 'Elements, by Croft' Collection.

Whether you are looking for seamlessly matching door and cabinet furniture, or seeking a more eclectic personalised look, Elements, By Croft will allow you to explore your options and customise your selection.





Available in all Croft finishes excluding RBMA, TB,