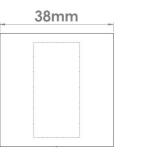

Product Code:246Product Name:Square Plain Turn RoseDescription:A concealed rose for your bathroom turn. Part of our<br/>'Elements, by Croft' Collection.Whether you are looking for seamlessly matching door<br/>and cabinet furniture, or seeking a more eclectic<br/>personalised look, Elements, By Croft will allow you to<br/>explore your options and customise your selection.

Shown here in our Smoked Brass finish.

## Product Information

A concealed rose for your bathroom turn. Part of our 'Elements, by Croft' Collection.

Whether you are looking for seamlessly matching door and cabinet furniture, or seeking a more eclectic personalised look, Elements, By Croft will allow you to explore your options and customise your selection.





Available in all Croft finishes excluding RBMA, TB,