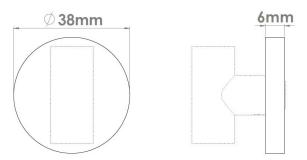

Product Code:244Product Name:Round Pillow Turn RoseDescription:A concealed rose for your bathroom turn. Part of our<br/>'Elements, by Croft' Collection.Whether you are looking for seamlessly matching door<br/>and cabinet furniture, or seeking a more eclectic<br/>personalised look, Elements, By Croft will allow you to

## Product Information

A concealed rose for your bathroom turn. Part of our 'Elements, by Croft' Collection.

Whether you are looking for seamlessly matching door and cabinet furniture, or seeking a more eclectic personalised look, Elements, By Croft will allow you to explore your options and customise your selection.