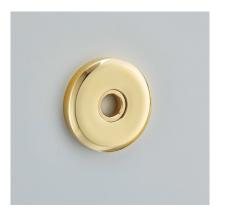

Product Code:244Product Name:Round Pillow Turn RoseDescription:A concealed rose for your bathroom turn. Part of our<br/>'Elements, by Croft' Collection.Whether you are looking for seamlessly matching door<br/>and cabinet furniture, or seeking a more eclectic<br/>personalised look, Elements, By Croft will allow you to

Shown here in our Polished Brass Unlacquered finish.

explore your options and customise your selection.

## Product Information

A concealed rose for your bathroom turn. Part of our 'Elements, by Croft' Collection.

Whether you are looking for seamlessly matching door and cabinet furniture, or seeking a more eclectic personalised look, Elements, By Croft will allow you to explore your options and customise your selection.