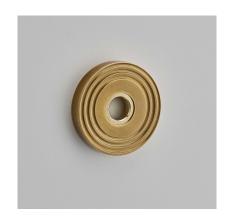

**Product Code:** 

242

Product Name:

Round Reeded Turn Rose

Description:

A concealed rose for your bathroom turn. Part of our 'Elements, by Croft' Collection.

Whether you are looking for seamlessly matching door and cabinet furniture, or seeking a more eclectic personalised look, Elements, By Croft will allow you to explore your options and customise your selection.

Shown here in our Aged Brass finish.

## **Product Information**

A concealed rose for your bathroom turn. Part of our 'Elements, by Croft' Collection.

Whether you are looking for seamlessly matching door and cabinet furniture, or seeking a more eclectic personalised look, Elements, By Croft will allow you to explore your options and customise your selection.