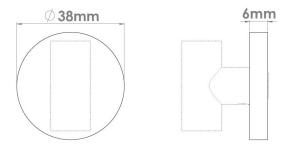

**Product Code:** 

242

Product Name:

Round Reeded Turn Rose

Description:

A concealed rose for your bathroom turn. Part of our 'Elements, by Croft' Collection.

Whether you are looking for seamlessly matching door and cabinet furniture, or seeking a more eclectic personalised look, Elements, By Croft will allow you to explore your options and customise your selection.

## **Product Information**

A concealed rose for your bathroom turn. Part of our 'Elements, by Croft' Collection.

Whether you are looking for seamlessly matching door and cabinet furniture, or seeking a more eclectic personalised look, Elements, By Croft will allow you to explore your options and customise your selection.