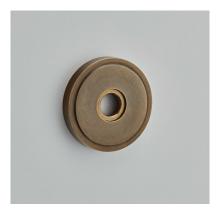

 Product Code:
 241

 Product Name:
 Round Step Turn Rose

 Description:
 A concealed rose for your bathroom turn. Part of our 'Elements, by Croft' Collection.

 Whether you are looking for seamlessly matching door and cabinet furniture, or cooling a more colories

and cabinet furniture, or seeking a more eclectic personalised look, Elements, By Croft will allow you to explore your options and customise your selection.

Shown here in our Antique Brass finish.

## Product Information

A concealed rose for your bathroom turn. Part of our 'Elements, by Croft' Collection.

Whether you are looking for seamlessly matching door and cabinet furniture, or seeking a more eclectic personalised look, Elements, By Croft will allow you to explore your options and customise your selection.