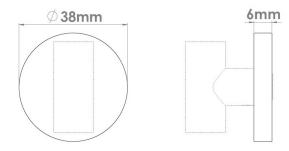

 Product Code:
 241

 Product Name:
 Round Step Turn Rose

 Description:
 A concealed rose for your bathroom turn. Part of our 'Elements, by Croft' Collection.

 Whether you are looking for seamlessly matching door and cabinet furniture, or cooling a more colories

## Product Information

A concealed rose for your bathroom turn. Part of our 'Elements, by Croft' Collection.

Whether you are looking for seamlessly matching door and cabinet furniture, or seeking a more eclectic personalised look, Elements, By Croft will allow you to explore your options and customise your selection.