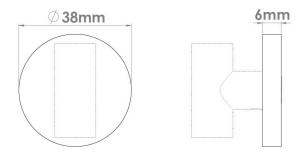

Product Code:240Product Name:Round Plain Turn RoseDescription:A concealed rose for your bathroom turn. Part of our<br/>'Elements, by Croft' Collection.Whether you are looking for seamlessly matching door<br/>and cabinet furniture, or seeking a more eclectic<br/>personalised look, Elements, By Croft will allow you to<br/>explore your options and customise your selection.

## Product Information

A concealed rose for your bathroom turn. Part of our 'Elements, by Croft' Collection.

Whether you are looking for seamlessly matching door and cabinet furniture, or seeking a more eclectic personalised look, Elements, By Croft will allow you to explore your options and customise your selection.