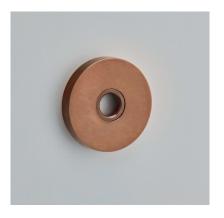

Product Code:240Product Name:Round Plain Turn RoseDescription:A concealed rose for your bathroom turn. Part of our<br/>'Elements, by Croft' Collection.Whether you are looking for seamlessly matching door<br/>and cabinet furniture, or seeking a more eclectic<br/>personalised look, Elements, By Croft will allow you to<br/>explore your options and customise your selection.

Shown here in our Imitation Bronze Metal Antique finish.

## Product Information

A concealed rose for your bathroom turn. Part of our 'Elements, by Croft' Collection.

Whether you are looking for seamlessly matching door and cabinet furniture, or seeking a more eclectic personalised look, Elements, By Croft will allow you to explore your options and customise your selection.