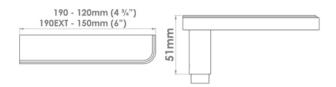

## **Product Information**

Available with a choice of Elements concealed Roses, sold separately.

Shown here with 223 Rose. Suitable for door thickness 44mm - 65mm standard. Add 6mm to lever projection to include Rose. Supplied with grub screw, 8mm grooved spindle and Allen key.