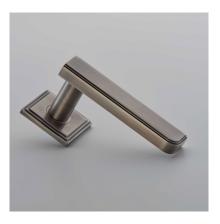

| Product Code: | 190                                                                                                                                                             |
|---------------|-----------------------------------------------------------------------------------------------------------------------------------------------------------------|
| Product Name: | Apex Lever                                                                                                                                                      |
| Description:  | Part of our 'Elements, by Croft' Collection.                                                                                                                    |
|               | All Elements Lever Handles have been designed to<br>achieve the finest balance of beauty, strength, ease of<br>fit and of course exceptional quality and grace. |

collection.

Shown here in our Antique Nickel finish.

## **Product Information**

Available with a choice of Elements concealed Roses, sold separately.

Shown here with 223 Rose. Suitable for door thickness 44mm - 65mm standard. Add 6mm to lever projection to include Rose. Supplied with grub screw, 8mm grooved spindle and Allen key.