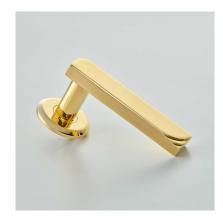

Product Code: 180

Product Name: Bay Lever

Description:

Part of our 'Elements, by Croft' Collection.

All Elements Lever Handles have been designed to achieve the finest balance of beauty, strength, ease of fit and of course exceptional quality and grace.

Levers available 120 or 150mm length. Add -120 or -150 to the code to select your required option.

Shown here in our Polished Brass Unlacquered finish.

## **Product Information**

Levers available in two lengths. 120mm or 150mm and available with a choice of Elements concealed Roses, sold separately.

Shown here with 215 Rose. Suitable for door thickness 44mm - 65mm standard. Add 6mm to lever projection to include Rose.