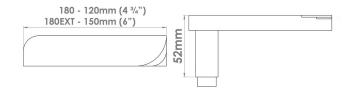

Levers available 120 or 150mm length. Add -120 or -150 to the code to select your required option.

Shown here in our Polished Brass Unlacquered finish.

## **Product Information**

Levers available in two lengths. 120mm or 150mm and available with a choice of Elements concealed Roses, sold separately.

Shown here with 215 Rose. Suitable for door thickness 44mm - 65mm standard. Add 6mm to lever projection to include Rose.