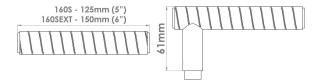

Levers available 125 or 150mm length. Add -125 or -150 to the code to select your required option.

Shown here in our Satin Brass finish.

## **Product Information**

Levers available in two lengths. 125mm or 150mm and available with a choice of Elements concealed Roses, sold separately.

Shown here with 220 Rose. Suitable for door thickness 44mm - 65mm standard. Add 6mm to lever projection to include Rose. Supplied with grub screw, 8mm grooved spindle and Allen key.