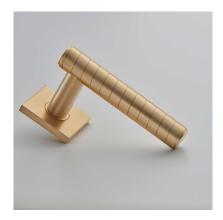

Product Code: 160S

Product Name: Spiral Silhouette Lever

Description: Part of our 'Elements, by Croft' Collection.

All Elements Lever Handles have been designed to achieve the finest balance of beauty, strength, ease of fit and of course exceptional quality and grace. Elements, By Croft will allow you to explore your options and customise your selection, all within a project ready collection.

Levers available 125 or 150mm length. Add -125 or -150 to the code to select your required option.

Shown here in our Satin Brass finish.

## **Product Information**

Levers available in two lengths. 125mm or 150mm and available with a choice of Elements concealed Roses, sold separately.

Shown here with 220 Rose. Suitable for door thickness 44mm - 65mm standard. Add 6mm to lever projection to include Rose. Supplied with grub screw, 8mm grooved spindle and Allen key.