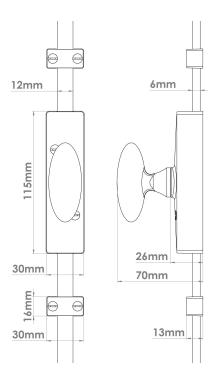

Product Code: 6011/1752A

Product Name: Haute Slimline Cremone Bolt

Description: Our Slimline Cremone bolts are suitable for both cabinet and internal doors, giving an opulent look.

With an enhanced mechanism to ensure the smooth movement of the rods and a satisfying tactile experience, the Haute Cremone Bolt features a simple and graceful design, transforming the aesthetic of the whole room it sits within.

## **Product Information**

All bolts come complete with: 2 x Central Guides 4 x End Guides 2 x Flat Plates 2 x Angle Plates 2 x 1.2m Rods as standard (Other sizes can be ordered)

Available in all Croft finishes excluding RBMA, TB,