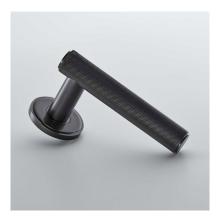

Product Code:160DProduct Name:Diamond Silhouette LeverDescription:Part of our 'Elements, by Croft' Collection.

All Elements Lever Handles have been designed to achieve the finest balance of beauty, strength, ease of fit and of course exceptional quality and grace. Elements, By Croft will allow you to explore your options and customise your selection, all within a project ready collection.

Select your Lever then add your signature Rose. Shown here with 211 Rose.

Levers available 125 or 150mm length. Add -125 or -150 to the code to select your required option.

Shown here in our Dark Bronze Metal Antique finish.

## Product Information

Levers available in two lengths. 125mm or 150mm and available with a choice of Elements concealed Roses, sold separately.

Shown here with 211 Rose. Suitable for door thickness 44mm - 65mm standard. Add 6mm to lever projection to include Rose. Supplied with grub screw, 8mm grooved spindle and Allen key.