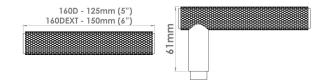

Select your Lever then add your signature Rose. Shown here with 211 Rose.

Levers available 125 or 150mm length. Add -125 or -150 to the code to select your required option.

Shown here in our Dark Bronze Metal Antique finish.

## Product Information

Levers available in two lengths. 125mm or 150mm and available with a choice of Elements concealed Roses, sold separately.

Shown here with 211 Rose. Suitable for door thickness 44mm - 65mm standard. Add 6mm to lever projection to include Rose. Supplied with grub screw, 8mm grooved spindle and Allen key.