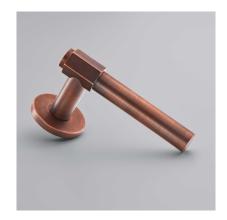

Product Code: 150

Product Name: Fusion Lever

Description:

Part of our 'Elements, by Croft' Collection.

All Elements Lever Handles have been designed to achieve the finest balance of beauty, strength, ease of fit and of course exceptional quality and grace.

Select your Lever then add your signature Rose. Shown here with our 210 Rose. Levers available in 130 or 150mm. Add -130 or -150 to the code to select your required option.

Shown here in our Autumn Bronze finish.

## **Product Information**

Levers available in two lengths. 130mm or 150mm and available with a choice of Elements concealed Roses, sold separately.

Shown here with 210 Rose. Suitable for door thickness 44mm - 65mm standard. Add 6mm to lever projection to include Rose. Supplied with grub screw, 8mm grooved spindle and Allen key.