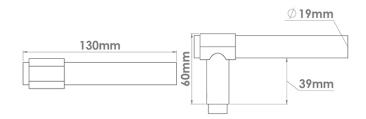

Select your Lever then add your signature Rose. Shown here with our 210 Rose. Levers available in 130 or 150mm. Add -130 or -150 to the code to select your required option.

Shown here in our Autumn Bronze finish.

## **Product Information**

Levers available in two lengths. 130mm or 150mm and available with a choice of Elements concealed Roses, sold separately.

Shown here with 210 Rose. Suitable for door thickness 44mm - 65mm standard. Add 6mm to lever projection to include Rose. Supplied with grub screw, 8mm grooved spindle and Allen key.