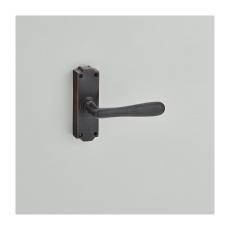

Product Code: 6004

Product Name: Espagnolette Bolt with Elegance Lever

Description: Our Espagnolette Bolt, used to secure French Doors and

large Casement Windows. Add a final touch of elegance, supplied complete with rods and guides all

made from brass.

Also available as the 6004L Locking Version.

Shown here in our Oil Rubbed Bronze finish.