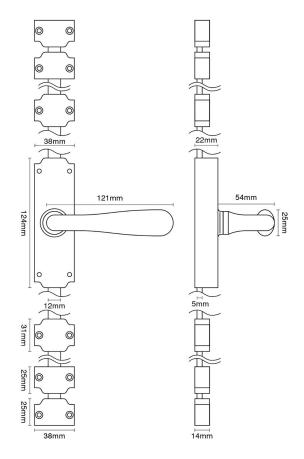

## **Product Information**

All bolts come complete with:  $2 \times Central Guides 4 \times End Guides 2 \times Flat Plates 2 \times Angle Plates 2 \times 1.2m Rods as standard (Other size can be ordered)$ 