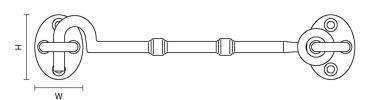

## **Product Information**

Available in the following sizes: 2" 21/2" 3" 4" 6" 8"

| Sizes  | L   | W  | н  | Р  |
|--------|-----|----|----|----|
| 2 1/2" | 65  | 26 | 34 | 20 |
| 2"     | 50  | 26 | 34 | 20 |
| 3"     | 75  | 26 | 34 | 20 |
| 4"     | 100 | 26 | 34 | 20 |
| 6"     | 154 | 26 | 34 | 20 |
| 8"     | 212 | 26 | 34 | 20 |