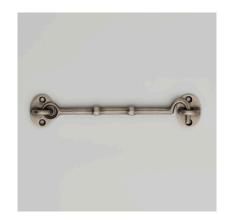

Product Code: 1785

Product Name: Cab

Cabin Hook

Description:

Our stylish cabin hook provides many practical uses around the home, securing doors and cabinets. Also available, our Heavy Duty 1950.

Please note the image shows this product in real bronze, cast from a different pattern it creates a more subtle shape to the hook than will be found on our brass based finishes.

Shown here in our Antique Nickel finish.