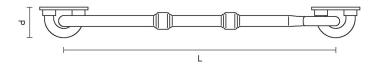

## **Product Information**

Available in the following sizes: 2" 21/2" 3" 4" 6" 8"

| Sizes  | L   | W  | н  | Р  |
|--------|-----|----|----|----|
| 2 1/2" | 65  | 26 | 34 | 20 |
| 2"     | 50  | 26 | 34 | 20 |
| 3"     | 75  | 26 | 34 | 20 |
| 4"     | 100 | 26 | 34 | 20 |
| 6"     | 154 | 26 | 34 | 20 |
| 8"     | 212 | 26 | 34 | 20 |