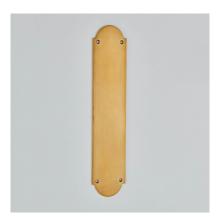

| Product Code: | 1758R                                                                                               |
|---------------|-----------------------------------------------------------------------------------------------------|
| Product Name: | Shaped Finger Plate                                                                                 |
| Description:  | A shaped edge finger plate made from 3mm thick brass, available in a choice of 2 sizes as standard. |
|               | Other lengths available on special order.                                                           |

Shown here in our Smoked Brass finish.

## Product Information

A shaped edge finger plate made from 3mm thick material, available in a choice of 2 sizes as standard. Other sizes available on special order.

| Sizes        | L   | W  |
|--------------|-----|----|
| 305mm x 63mm | 305 | 64 |
| 368mm x 76mm | 368 | 76 |