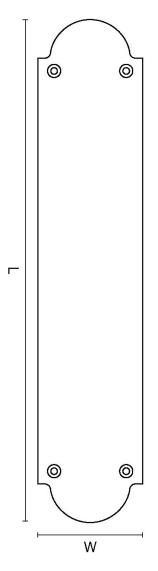

## Product Information

A shaped edge finger plate made from 3mm thick material, available in a choice of 2 sizes as standard. Other sizes available on special order.

| Sizes        | L   | W  |
|--------------|-----|----|
| 305mm x 63mm | 305 | 64 |
| 368mm x 76mm | 368 | 76 |