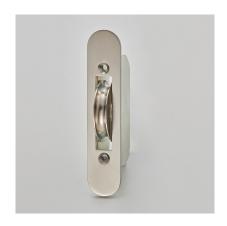

Product Code: 6399R

Product Name: Radius Edge Sash Pulley

Description: Th

The 6399R Pulley has been precision engineered for consistency, using state of the art machinery and hand finishing techniques. Face plate and wheel beautifully hand finished in a choice of over 20 stunning finishes. Also available with Square Edge.

Shown here in our Satin Nickel finish.