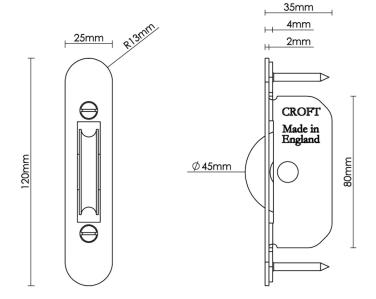

## **Product Information**

Round groove for use with cord. Supplied with 2 x No. 8 wood screws. Suitable for sash weight: 100kg. Housing box is zinc plated. Stainless steel axle pin and bush.

Available in all Croft finishes excluding RBMA, TB,