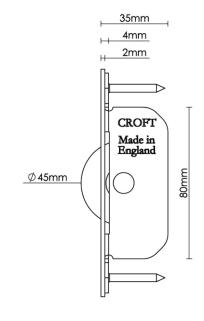

## **Product Information**

Round groove for use with cord. Supplied with 2 x No. 8 wood screws. Suitable for sash weight: 100kg. Housing box is zinc plated. Stainless steel axle pin and bush.

Available in all Croft finishes excluding RBMA, TB,