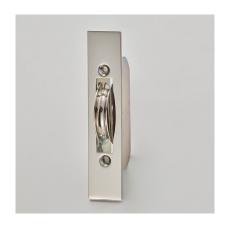

**Product Code:** 6399

Square Edge Sash Pulley Product Name:

Description:

The 6399 Pulley has been precision engineered for consistency, using state of the art machinery and hand finishing techniques. Face plate and wheel beautifully hand finished in a choice of over 20 stunning finishes.

Also available with Radius Edge.

Shown here in our Polished Nickel finish.