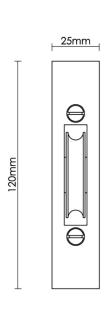

## **Product Information**

Round groove for use with cord. Supplied with 2 x No. 8 wood screws. Suitable for sash weight: 100kg. Housing box is zinc plated. Stainless steel axle pin and bush.

Available in all Croft finishes excluding RBMA, TB,