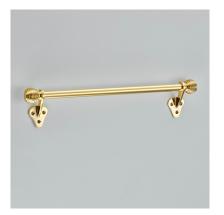

| Product Code: | 2835                                                                                       |
|---------------|--------------------------------------------------------------------------------------------|
| Product Name: | Sash Bar Handle                                                                            |
| Description:  | Elegantly stylish and durable sash handle, part of our full range of sash window fittings. |

Shown here in our Polished Brass Unlacquered finish.