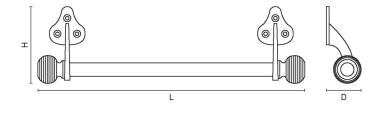

## Product Information

Available in the following sizes: 6" 9" 12" 18" 24"

| Sizes | L   | н  | D  |
|-------|-----|----|----|
| 6"    | 152 | 84 | 43 |
| 9"    | 228 | 84 | 43 |
| 12"   | 305 | 84 | 43 |
| 18"   | 457 | 84 | 43 |
| 24"   | 610 | 84 | 43 |