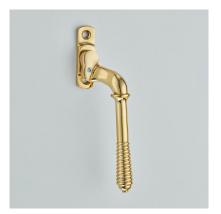

| Product Code: | 6440L                                                                                                                              |
|---------------|------------------------------------------------------------------------------------------------------------------------------------|
| Product Name: | Lockable Window Espagnolette Handle –<br>Reeded – Narrow Style                                                                     |
| Description:  | Part of our full range of window fittings, our<br>espagnolette handles add an extra touch of elegant<br>character to your windows. |
|               | Shown here in our Polished Brass finish.                                                                                           |