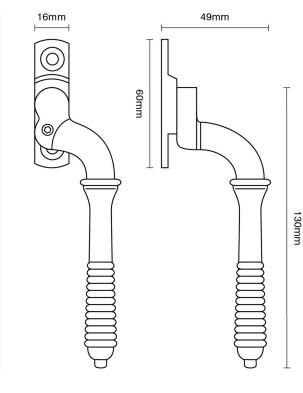

## **Product Information**

60 x 16mm backplate. Also available: 6440 Non locking version. This product is handed. 60 x 16mm backplate. Also available: 6440 Non locking version. This product is handed.

Available in all Croft finishes excluding RBMA, TB,