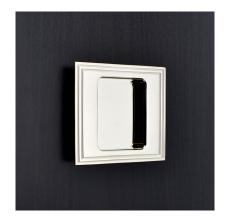

Product Code: 2540SQ

Product Name: Square Reeded Pull

Description:

Part of our full range of sliding door furniture, our elegantly detailed 2540 Reeded design, is also available in both Rectangular and Round Pull options.

All our Square Pulls are offered in a choice of:

Five designs

Three sizes

Four depth and three recess options

Four functions with a choice of fixing methods, and available in over 20 beautiful finishes.

Shown here in our Polished Nickel finish.