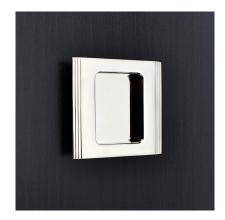

Product Code: 2520SQ

Product Name: Square Straight Step Pull

Description:

Part of our full range of sliding door furniture, our classically detailed 2520 Straight Step design, is also available in both Rectangular and Round Pull options.

All our Square Pulls are offered in a choice of:

Five designs

Three sizes

Four depth and three recess options

Four functions with a choice of fixing methods, and available in over 20 beautiful finishes.

Shown here in our Polished Nickel finish.