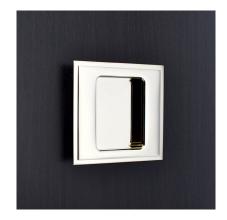

Product Code: 2510SQ

Product Name: Square Edge Step Pull

Description:

Part of our full range of sliding door furniture, our attractive 2510 Edge Step design, is also available in both Rectangular and Round Pull options.

All our Square Pulls are offered in a choice of:

Five designs

Three sizes

Four depth and three recess options

Four functions with a choice of fixing methods, and available in over 20 beautiful finishes.

Shown here in our Polished Nickel finish.