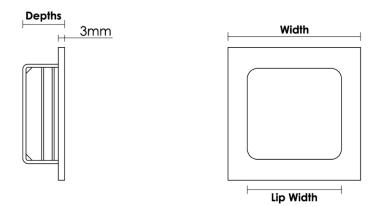

## **Product Information**

Available with the following functions: Bathroom Turn and Release (denote B), Coin Release (denote C), Standard Keyhole (denote K), and Euro Profile (denote E). Please see technical specification sheet for available sizes and dimensions along with lip, depth and fixing options to suit your project. Download our handy