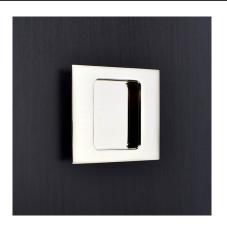

| Product Code: | 2500SQ                                                                                                                                                                            |
|---------------|-----------------------------------------------------------------------------------------------------------------------------------------------------------------------------------|
| Product Name: | Square Plain Pull                                                                                                                                                                 |
| Description:  | Part of our full range of sliding door furniture, our<br>effortlessly smooth and luxurious 2500 Plain design, is<br>also available in both Rectangular and Round Pull<br>options. |
|               | All our Square Pulls are offered in a choice of:                                                                                                                                  |
|               | Five designs                                                                                                                                                                      |

Three sizes

Four depth and three recess options

Four functions with a choice of fixing methods, and available in over 20 beautiful finishes.

Shown here in our Polished Nickel finish.