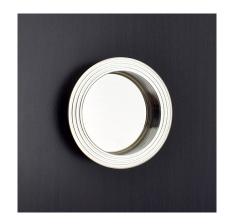

Product Code: 2540RD

Round Reeded Pull Product Name:

Description:

Part of our full range of sliding door furniture, our attractive 2510 Reeded design, is also available in both

our Rectangular and Square Pull options.

All our Round Pulls are offered in a choice of:

Four designs

Three sizes and three depth options

Four functions

Choice of fixing methods to suit and available in over 20

beautiful finishes.

Shown here in our Polished Nickel finish.