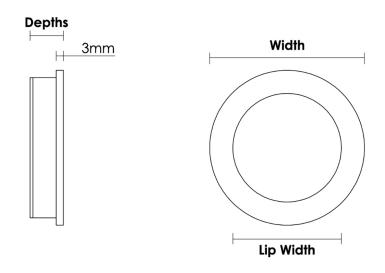

## Product Information

Available with the following functions: Bathroom Turn and Release (denote B), Coin Release (denote C), Standard Keyhole (denote K), and Euro Profile (denote E). Please see technical specification sheet for available sizes, dimensions, depths and fixing options to suit your project. Download our handy