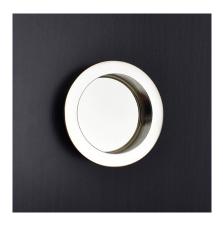

Product Code:2500RDProduct Name:Round Plain PullDescription:Part of our full range of sliding door furniture, our<br/>effortlessly smooth and luxurious 2500 Plain design, is<br/>also available in both our Rectangular and Square Pull<br/>options.Part of our full range of sliding door furniture, our<br/>attractive 2510 Reeded design, is also available in both<br/>our Rectangular and Square Pull options.

All our Round Pulls are offered in a choice of:

Four designs

Three sizes and three depth options

Four functions

Choice of fixing methods to suit and available in over 20 beautiful finishes.

Shown here in our Polished Nickel finish.