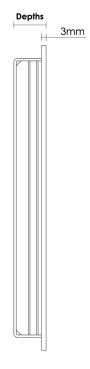

All our Rectangular Pulls are offered in a choice of: Five designs - Twelve sizes - Four depth options - Three

recess options - Four functions.

Choice of fixing methods to suit.

Plus a choice of over 20 beautiful finishes.