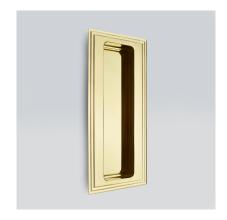

Product Code: 2540R

Product Name: Rectangular Reeded Pull

Description: Part of our full range of sliding door furniture, our

elegantly detailed 2540 Reeded design, is also available

in both Square and Round Pull options.

Custom lengths up to 1 metre also available.

Shown here in our Polished Brass Unlacquered finish.