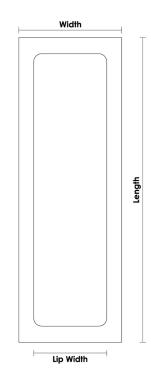

All our Rectangular Pulls are offered in a choice of: Five designs - Twelve sizes - Four depth options - Three

recess options - Four functions.

Choice of fixing methods to suit.

Plus a choice of over 20 beautiful finishes.