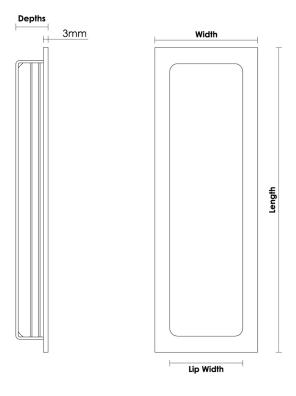

Product Code:2530RProduct Name:Rectangular Pillow PullDescription:Part of our full range of sliding door furniture, our 2530<br/>Pillow design, is also available in both Square and<br/>Round Pull options.All our Rectangular Pulls are offered in a choice of:Five designsFive designsTwelve sizesFour depth and three recess options

Four functions with a choice of fixing methods to suit

Plus a choice of over 20 beautiful finishes.

Custom lengths up to 1 metre also available.

Shown here in our Antique Nickel finish.