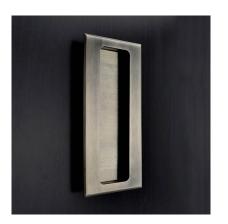

Product Code:2530RProduct Name:Rectangular Pillow PullDescription:Part of our full range of sliding door furniture, our 2530<br/>Pillow design, is also available in both Square and<br/>Round Pull options.All our Rectangular Pulls are offered in a choice of:Five designsFive designsTwelve sizesFour depth and three recess options

Four functions with a choice of fixing methods to suit

Plus a choice of over 20 beautiful finishes.

Custom lengths up to 1 metre also available.

Shown here in our Antique Nickel finish.