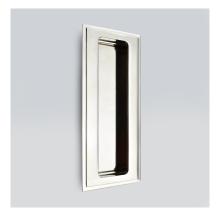

Product Code:2510RProduct Name:Rectangular Edge Step PullDescription:Part of our full range of sliding door furniture, our<br/>attractive 2510 Edge Step design, is also available in<br/>both Square and Round Pull options.All our Rectangular Pulls are offered in a choice of: Five<br/>designs - Twelve sizes - Four depth options - Three<br/>recess options - Four functions.Choice of fixing methods to suit.

Plus a choice of over 20 beautiful finishes.

Custom lengths up to 1 metre also available.

Shown here in our Polished Nickel finish.