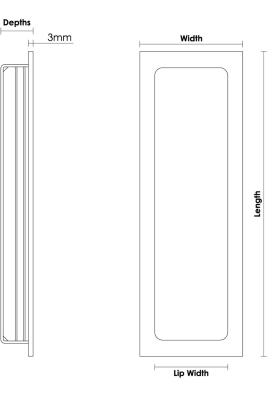

Twelve sizes

Four depth and three recess options

Four functions with a choice of fixing methods to suit

Plus a choice of over 20 beautiful finishes. Custom lengths up to 1 metre also available.

Shown here in our Polished Nickel finish.