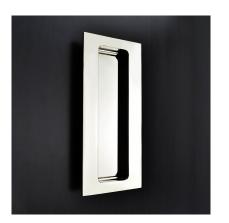

| Product Code:<br>Product Name: | 2500R<br>Rectangular Plain Pull                                                                                                                                                  |
|--------------------------------|----------------------------------------------------------------------------------------------------------------------------------------------------------------------------------|
| Description:                   | Part of our full range of sliding door furniture, our<br>effortlessly smooth and luxurious 2500 Plain design, is<br>also available in both our Square and Round Pull<br>options. |
|                                | All our Rectangular Pulls are offered in a choice of:                                                                                                                            |
|                                | Five designs                                                                                                                                                                     |
|                                |                                                                                                                                                                                  |

Twelve sizes

Four depth and three recess options

Four functions with a choice of fixing methods to suit

Plus a choice of over 20 beautiful finishes. Custom lengths up to 1 metre also available.

Shown here in our Polished Nickel finish.