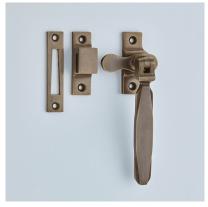

| Product Code: | 7018W                                                                                                                        |
|---------------|------------------------------------------------------------------------------------------------------------------------------|
| Product Name: | Art Deco Casement Fastener – Weatherseal                                                                                     |
| Description:  | Part of our full range of window fittings. Suitable for<br>windows fitted with a weatherseal. 7018L Locking<br>Version Shown |

Shown here in our Antique Brass finish.

## Product Information

Part of our full range of window fittings. Suitable for windows fitted with a weatherseal. 7018L Locking Version Shown

Available in all Croft finishes excluding RBMA, TB,