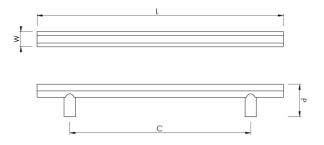

## **Product Information**

Our 194 is available 128, 160, 192, 224, or 256mm c/c, all 12mm dia and supplied with M4 fixing bolts.

Or move up a bar size to our 16mm dia 194A. Available in 192, 224, or 256mm c/c and supplied with M6 fixing bolts.

See product code 187 for our hex appliance pulls

| Sizes    | L   | W  | Р  | С | Bolt Centres |
|----------|-----|----|----|---|--------------|
| 194-128  | 152 | 14 | 30 |   | 128mm        |
| 194-160  | 220 | 14 | 30 |   | 160mm        |
| 194-192  | 252 | 14 | 30 |   | 192mm        |
| 194-224  | 284 | 14 | 30 |   | 224mm        |
| 194-256  | 316 | 14 | 30 |   | 256mm        |
| 194A-192 | 254 | 18 | 40 |   | 192mm        |
| 194A-224 | 305 | 18 | 40 |   | 224mm        |
| 194A-256 | 356 | 18 | 40 |   | 256mm        |