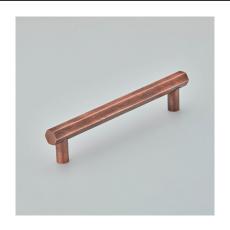

Product Code: 194 / 194A

Product Name: Hex Cabinet Handle

Description: Our Hex Cabinet Handle, available in a selection of

sizes.

Works beautifully with the 173 Hex Cabinet Knob.

Shown here in our Autumn Bronze finish.