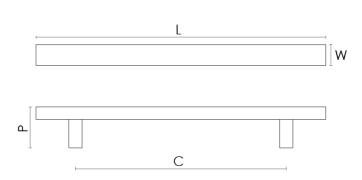

## **Product Information**

Our 193 is available 128, 160, 192, 224, or 256mm c/c and supplied with M4 fixing bolts.

Or move up a bar size to our 193A. Available in 192, 224, or 256mm c/c and supplied with M6 fixing bolts.

See product code 186 for our Quartet appliance pulls

| Sizes    | L   | W  | Р  | С | Bolt Centres |
|----------|-----|----|----|---|--------------|
| 193-128  | 152 | 16 | 30 |   | 128mm        |
| 193-160  | 220 | 16 | 30 |   | 160mm        |
| 193-192  | 252 | 16 | 30 |   | 192mm        |
| 193-224  | 284 | 16 | 30 |   | 224mm        |
| 193-256  | 316 | 16 | 30 |   | 256mm        |
| 193A-192 | 254 | 19 | 40 |   | 192mm        |
| 193A-224 | 305 | 19 | 40 |   | 224mm        |
| 193A-256 | 356 | 19 | 40 |   | 256mm        |