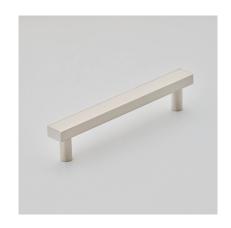

Product Code: 193 / 193A

Product Name: Quartet Cabinet Handle

Description: Our Quartet Cabinet Handle is available in a choice of sizes, pair with our 172 cabinet knob or 186 appliance

pulls.

Shown here in our Pearl Nickel finish.