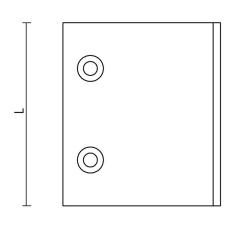

## **Product Information**

Available in 50mm, 75mm, 100mm, 150mm, or 200mm sizes as standard. Custom lengths available on request.

Supplied with fixing screws.

| Sizes |
|-------|
| 50mm  |
| 75mm  |
| 100mm |
| 150mm |
| 200mm |