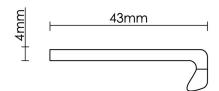

## **Product Information**

Available in 50mm, 75mm, 100mm, 150mm, or 200mm sizes as standard. Custom lengths available on request.

Supplied with fixing screws.

| Sizes |
|-------|
| 50mm  |
| 75mm  |
| 100mm |
| 150mm |
| 200mm |