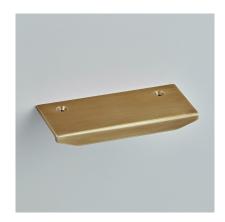

Product Code: 1408

Product Name: Moderne Top Fix Edge Pull

Description:

Part of our range of contemporary Edge Pulls. Designed to complement our Art Deco range, our Moderne Edge Pull with its stylized, geometric contours offers a contemporary and simplistic addition to our Art Deco offering. To be recessed into drawers and doors for a clean and minimalistic composition. Available in a choice of 5 width options to suit, plus bespoke sizes available on request.

Shown here in our Light Antique Brass finish.