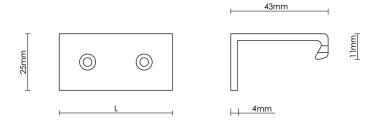

## **Product Information**

Available in 50mm, 75mm, 100mm, 150mm, or 200mm sizes as standard. Custom lengths available on request.

Supplied with fixing screws.

| Sizes |
|-------|
| 50mm  |
| 75mm  |
| 100mm |
| 150mm |
| 200mm |