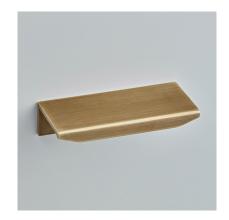

Product Code: 1407

Product Name: Moderne Edge Pull

Description:

Part of our range of contemporary Edge Pulls. Designed to complement our Art Deco range, our Moderne Edge Pull with its stylized, geometric contours offers a contemporary and simplistic addition to our Art Deco offering. To be recessed into drawers and doors for a clean and minimalistic composition. Available in a choice of 5 width options to suit, plus bespoke sizes available on request. The Moderne Edge Pull design is also available with our 'Top Fix' option 1408.

Shown here in our Light Antique Brass finish.