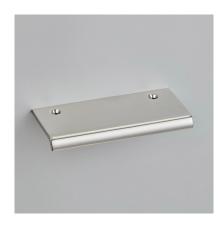

**Product Code:** 1406

Arc Top Fix Edge Pull Product Name:

Description:

Part of our range of contemporary cabinet Edge Pulls. Our Arc Top Fix Edge Pull with a delicate bevelled contour. Both modern and simplistic in design and composition, the slim edging to the detailed shape also aids grip. To be recessed into drawers and doors for a clean and minimalistic composition. Available in a choice of 5 width options to suit, plus bespoke sizes

available on request.

Shown here in our Polished Nickel finish.