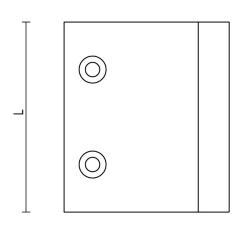

## **Product Information**

Available in 50mm, 75mm, 100mm, 150mm, or 200mm sizes as standard. Custom lengths available on request.

Supplied with fixing screws.

| Sizes |
|-------|
| 50mm  |
| 75mm  |
| 100mm |
| 150mm |
| 200mm |