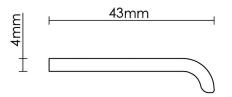

## **Product Information**

Available in 50mm, 75mm, 100mm, 150mm, or 200mm sizes as standard. Custom lengths available on request.

Supplied with fixing screws.

| Sizes |
|-------|
| 50mm  |
| 75mm  |
| 100mm |
| 150mm |
| 200mm |