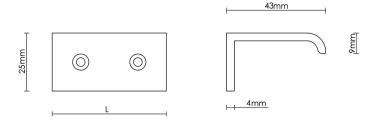

## **Product Information**

Available in 50mm, 75mm, 100mm, 150mm, or 200mm sizes as standard. Custom lengths available on request.

Supplied with fixing screws.

| Sizes |
|-------|
| 50mm  |
| 75mm  |
| 100mm |
| 150mm |
| 200mm |