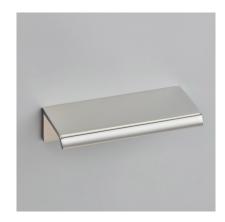

Product Code: 1405

Product Name: Arc Edge Pull

Description:

Part of our range of contemporary cabinet Edge Pulls. Our Arc Edge Pull with a delicate bevelled contour. Both modern and simplistic in design and composition, the slim edging to the detailed shape also aids grip. To be recessed into drawers and doors for a clean and minimalistic composition. Available choice of 5 width options to suit, plus bespoke sizes available on request. The Arc Edge Pull design is also available with our 'Top Fix' option 1406.

Shown here in our Polished Nickel finish.