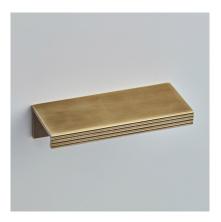

Product Code:1402Product Name:Pleated Edge PullDescription:Part of our range of contemporary cabinet Edge Pulls.<br/>Our Pleated Edge Pull, with attractive detailed 'pleating'<br/>design to the lip aspect. Providing an elegant aesthetic<br/>and an additional grip. Available in a choice of 5 width<br/>options to suit, plus bespoke sizes available on request.<br/>The Pleated Edge Pull design is also available with our<br/>'Top Fix' option 1403.

Shown here in our Light Antique Brass finish.