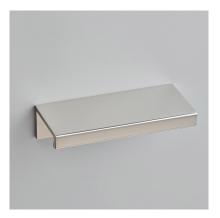

Product Code:1400Product Name:Linear Cabinet Edge PullDescription:Part of our range of contemporary cabinet Edge Pulls.<br/>Our Linear Edge Pull, modern and simplistic in design<br/>and contour. To be recessed into cabinet drawers for a<br/>clean and minimalistic composition. Available in a<br/>choice of 5 width options to suit, plus bespoke sizes<br/>available on request. The Linear Edge Pull design is also<br/>available with our 'Top Fix' option 1401.

Shown here in our Polished Nickel finish.