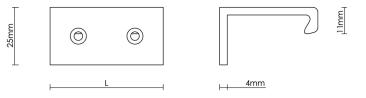

## Product Information

Available in 50mm, 75mm, 100mm, 150mm, or 200mm sizes as standard. Custom lengths available on request.

Supplied with fixing screws.

| Sizes |
|-------|
| 50mm  |
| 75mm  |
| 100mm |
| 150mm |
| 200mm |