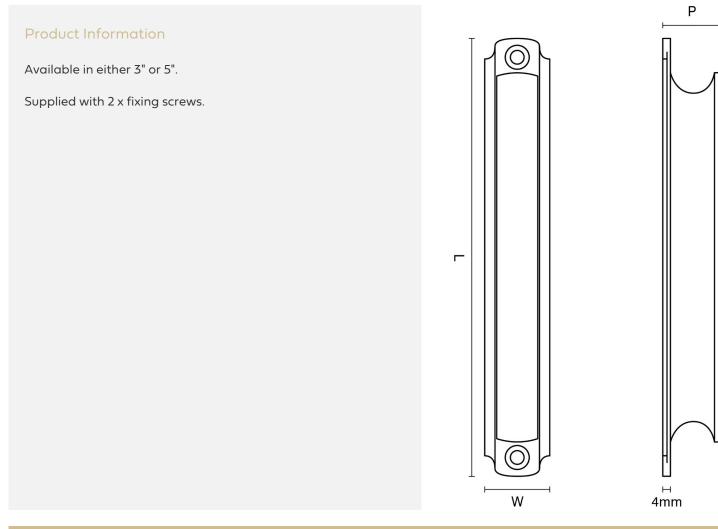

Shown here in our Light Antique Brass finish.

| Sizes | L   | W  | Р    |
|-------|-----|----|------|
| 3"    | 76  | 20 | 16.5 |
| 5"    | 130 | 20 | 16.5 |

Available in all Croft finishes excluding RBMA, TB,