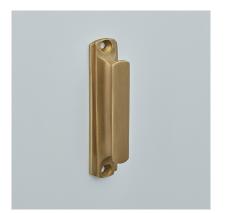

| Product Code: | 5206                                                                                                                                        |  |
|---------------|---------------------------------------------------------------------------------------------------------------------------------------------|--|
| Product Name: | Concave Cabinet Handle                                                                                                                      |  |
| Description:  | Our impressive Concave Cabinet Handle really can<br>make all the difference to cabinets, wardrobes, drawe<br>and kitchen units in the home. |  |

Shown here in our Light Antique Brass finish.

| Sizes | L   | W  | Р    |
|-------|-----|----|------|
| 3"    | 76  | 20 | 16.5 |
| 5"    | 130 | 20 | 16.5 |

Available in all Croft finishes excluding RBMA, TB,