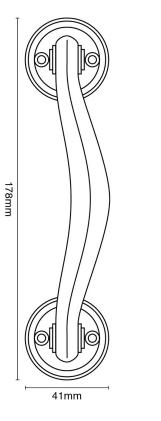

| Product Code: | 5204                                                                                                                                      |
|---------------|-------------------------------------------------------------------------------------------------------------------------------------------|
| Product Name: | Rotary Cabinet Handle with Roses                                                                                                          |
| Description:  | Our delicate Grace Cabinet Handle really can make all<br>the difference to cabinets, wardrobes, drawers and<br>kitchen units in the home. |

## Product Information

Also available without roses, order code 5205.

Supplied with 4 fixing screws.

Available in all Croft finishes excluding RBMA, TB,