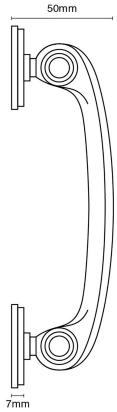

| Product Code: | 5204                                                                                                                                      |
|---------------|-------------------------------------------------------------------------------------------------------------------------------------------|
| Product Name: | Rotary Cabinet Handle with Roses                                                                                                          |
| Description:  | Our delicate Grace Cabinet Handle really can make all<br>the difference to cabinets, wardrobes, drawers and<br>kitchen units in the home. |

## Product Information

Also available without roses, order code 5205.

Supplied with 4 fixing screws.

Available in all Croft finishes excluding RBMA, TB,