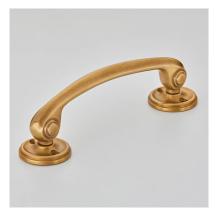

| Product Code: | 5204                                                                                                                                      |
|---------------|-------------------------------------------------------------------------------------------------------------------------------------------|
| Product Name: | Rotary Cabinet Handle with Roses                                                                                                          |
| Description:  | Our delicate Grace Cabinet Handle really can make all<br>the difference to cabinets, wardrobes, drawers and<br>kitchen units in the home. |

Shown here in our Smoked Brass finish.