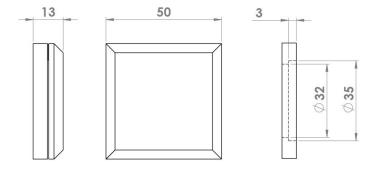

## **Product Information**

Machined to accept either UK or US standard mortice cylinders.

Available in pin fix, or face fix supplied with fixing screws.

Available in all Croft finishes excluding RBMA, TB,