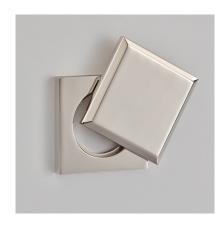

**Product Code:** 267

Square Pillow Cylinder Cover Product Name:

Part of our 'Elements, by Croft' Collection. A two part Description:

cylinder collar with swing cover.

Whether you are looking for seamlessly matching door and cabinet furniture, or seeking a more eclectic personalised look, Elements, By Croft will allow you to explore your options and customise your selection, all within a project ready collection.

Shown here in our Polished Nickel finish.