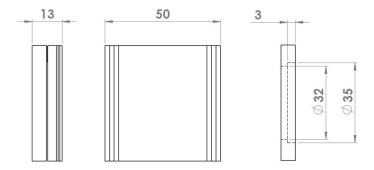

## **Product Information**

Machined to accept either UK or US standard mortice cylinders.

Available in pin fix, or face fix supplied with fixing screws.

Available in all Croft finishes excluding RBMA, TB,