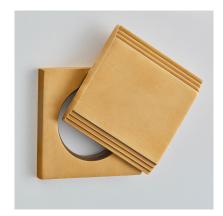

Product Code: 266

Product Name: Square Straight Step Cylinder Cover

Description: Part of our 'Elements, by Croft' Collection. A two part cylinder collar with swing cover.

Whether you are looking for seamlessly matching door and cabinet furniture, or seeking a more eclectic personalised look, Elements, By Croft will allow you to

explore your options and customise your selection, all

within a project ready collection.

Shown here in our Smoked Brass finish.