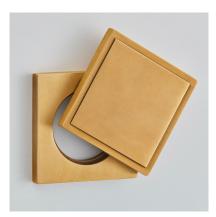

Product Code:265Product Name:Square Edge Step Cylinder CoverDescription:Part of our 'Elements, by Croft' Collection. A two part<br/>cylinder collar with swing cover.Whether you are looking for seamlessly matching door

and cabinet furniture, or seeking a more eclectic personalised look, Elements, By Croft will allow you to explore your options and customise your selection, all within a project ready collection.

Shown here in our Smoked Brass finish.

## **Product Information**

Machined to accept either UK or US standard mortice cylinders.

Available in pin fix, or face fix supplied with fixing screws.

Available in all Croft finishes excluding RBMA, TB,