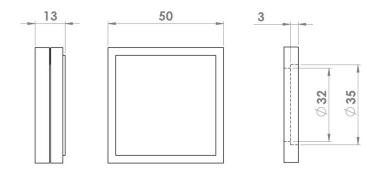

## **Product Information**

Machined to accept either UK or US standard mortice cylinders.

Available in pin fix, or face fix supplied with fixing screws.

Available in all Croft finishes excluding RBMA, TB,