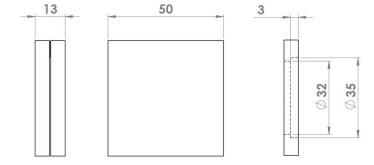

## **Product Information**

Machined to accept either UK or US standard mortice cylinders.

Available in pin fix, or face fix supplied with fixing screws.

Available in all Croft finishes excluding RBMA, TB,