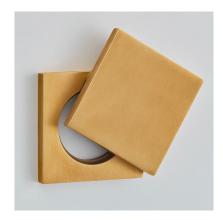

Product Code: 264

Product Name: Square Plain Cylinder Cover

Description:

Part of our 'Elements, by Croft' Collection. A two part cylinder collar with swing cover. Whether you are looking for seamlessly matching door and cabinet furniture, or seeking a more eclectic personalised look, Elements, By Croft will allow you to explore your options and customise your selection, all within a project ready collection.

Shown here in our Polished Nickel finish.