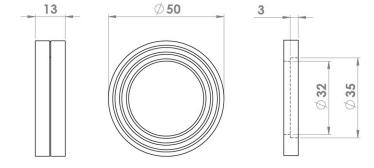

## **Product Information**

Machined to accept either UK or US standard mortice cylinders.

Available in pin fix, or face fix supplied with fixing screws.

Available in all Croft finishes excluding RBMA, TB,