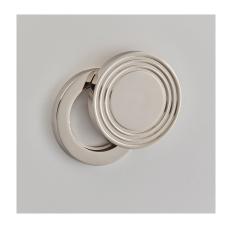

Product Code: 262

Product Name: Round Reeded Cylinder Cover

Description:

Part of our 'Elements, by Croft' Collection. A two part cylinder collar with swing cover. Whether you are looking for seamlessly matching door and cabinet furniture, or seeking a more eclectic personalised look, Elements, By Croft will allow you to explore your options and customise your selection, all within a project ready collection.

Shown here in our Polished Nickel finish.