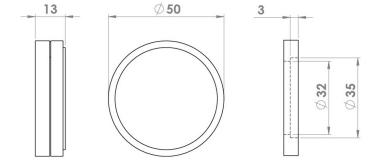

## **Product Information**

Machined to accept either UK or US standard mortice cylinders.

Available in pin fix, or face fix supplied with fixing screws.

Available in all Croft finishes excluding RBMA, TB,