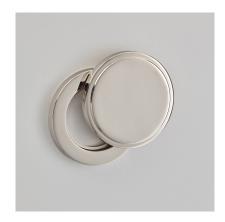

Product Code: 261

Product Name: Round Edge Step Cylinder Cover

Description:

Part of our 'Elements, by Croft' Collection. A two part cylinder collar with swing cover. Whether you are looking for seamlessly matching door and cabinet furniture, or seeking a more eclectic personalised look, Elements, By Croft will allow you to explore your options and customise your selection, all within a project ready collection.

Shown here in our Polished Nickel finish.