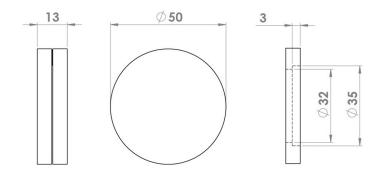

## Product Information

Machined to accept either UK or US standard mortice cylinders.

Available in pin fix, or face fix supplied with fixing screws.

Available in all Croft finishes excluding RBMA, TB,