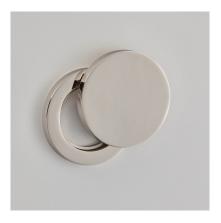

collection.

Product Code:260Product Name:Round Plain Cylinder CoverDescription:Part of our 'Elements, by Croft' Collection. A two part<br/>cylinder collar with swing cover. Whether you are<br/>looking for seamlessly matching door and cabinet<br/>furniture, or seeking a more eclectic personalised look,<br/>Elements, By Croft will allow you to explore your options<br/>and customise your selection, all within a project ready

Shown here in our Polished Nickel finish.