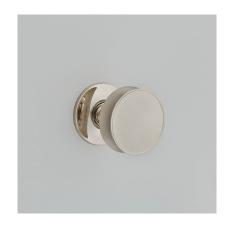

Product Code: 3004

Product Name: Fluted Mortice Knob

Description: Classic

Classically designed, distinctly contemporary. Introducing the Fluted Mortice knob, impeccable quality and sophisticated design. Suitable for the highest end of the residential, hospitality and commercial markets.

Available in 2 sizes.

Shown here in our Polished Nickel finish.

## **Product Information**

Classically designed, distinctly contemporary. Introducing the Fluted Mortice knob, impeccable quality and sophisticated design. Suitable for the highest end of the residential, hospitality and commercial markets.