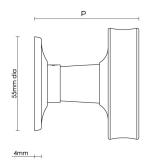

Available in 2 sizes.

| Sizes   | D    | Р    |
|---------|------|------|
| 3004-57 | 57mm | 56mm |
| 3004-65 | 65mm | 61mm |

Available in all Croft finishes excluding RBMA, TB,