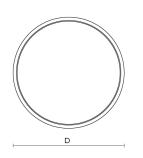

Available in 2 sizes.

| Sizes   | D    | Р    |
|---------|------|------|
| 3004-57 | 57mm | 56mm |
| 3004-65 | 65mm | 61mm |

Available in all Croft finishes excluding RBMA, TB,